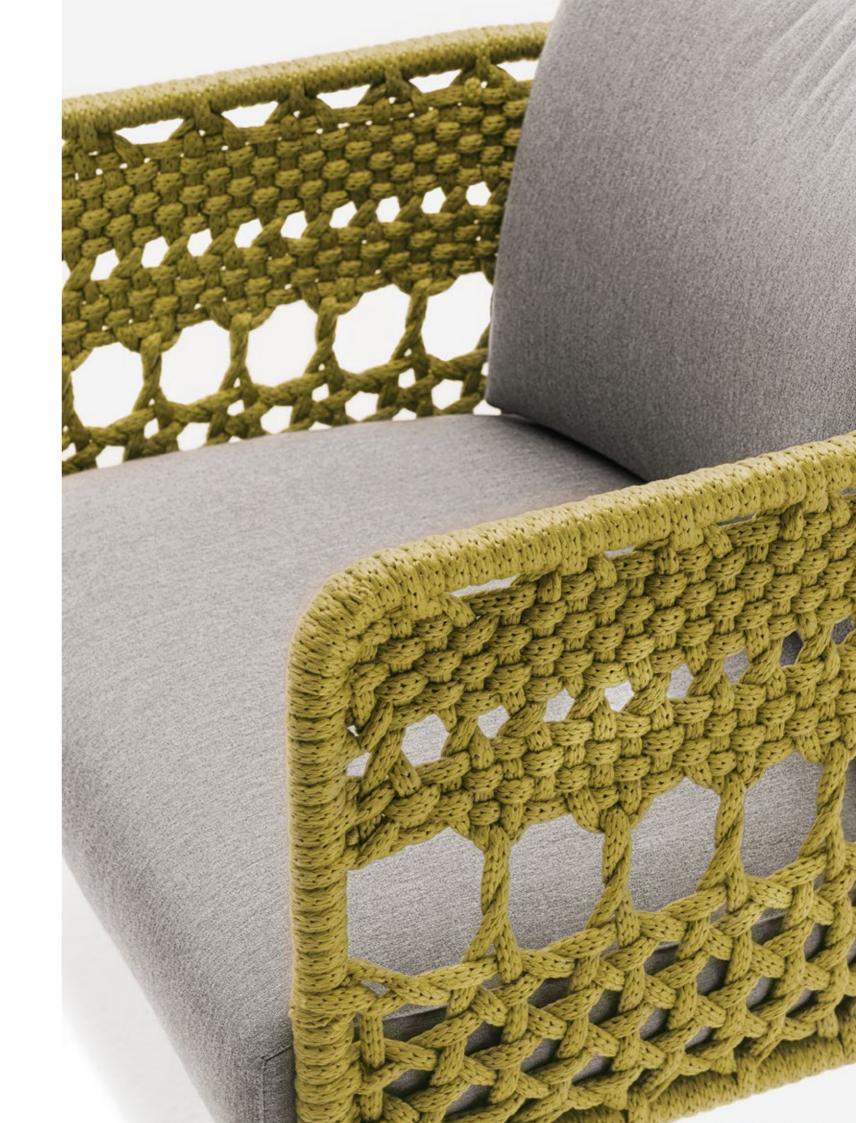

## TOMBOLO (INDOOR + OUTDOOR)

design Piero Lissoni - ready made by Studio UN pizzo

Armchair available for indoor and outdoor.

Indoor version: frame in tubular steel with chromed finish or with epoxy powder coating gunmetal grey color or in AISI 316 Stainless Steel matt satin-finish. Seat panel in lacquered steel with epoxy powder coating, padded in polyurethane foam (for chromed and lacquered versions) or in selfsupporting decorative HPL plastic laminate (for AISI 316 Stainless Steel version). Seat cushion in differentiated density polyurethane foam, covered with acrylic fibre layers.

Backrest cushion in preformed polyurethane foam covered with acrylic fibre layers. Fabric or leather upholstery, both fully removable by zippers, after unscrewing the seat panel from the frame (for chrome and lacquered version).

Outdoor version: tubular steel frame in AISI 316 Stainless Steel with matt satin-finish or AISI 316 Stainless Steel with epoxy powder coating gunmetal grey colour. Seat panel in self-supporting decorative HPL plastic laminate. Seat and backrest cushions padded with open-cell structure polyurethane foam DRYFEEL S and covered with fibre for outdoor, coated with waterproof fabric protection. Upholstery with outdoor fabrics only, fully removable by zippers. Both version woven with a hypoallergenic, recyclable, eco-friendly tubular, suitable both for indoor and outdoor, in colours in collection. Seat depth: 45cm.

## Weaving

Black Tubular (In-Outdoor)

Green Tubu (In-Outdoo

Greige Tubular (In-Outdoor)