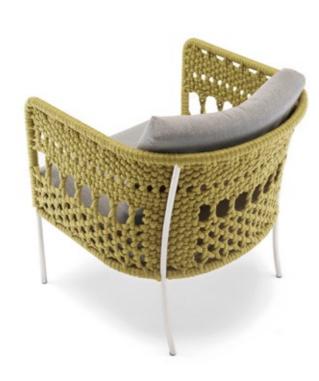

## TOMBOLO (INDOOR + OUTDOOR)

design Piero Lissoni - ready made by Studio UN pizzo

Armchair available for indoor and outdoor.

Indoor version: frame in tubular steel with chromed finish or with epoxy powder coating gunmetal grey color or in AISI 316 Stainless Steel matt satin-finish. Seat panel in lacquered steel with epoxy powder coating, padded in polyurethane foam (for chromed and lacquered versions) or in selfsupporting decorative HPL plastic laminate (for AISI 316 Stainless Steel version). Seat cushion in differentiated density polyurethane foam, covered with acrylic fibre layers.

Backrest cushion in preformed polyurethane foam covered with acrylic fibre layers. Fabric or leather upholstery, both fully removable by zippers, after unscrewing the seat panel from the frame (for chrome and lacquered version).

Outdoor version: tubular steel frame in AISI 316 Stainless Steel with matt satin-finish or AISI 316 Stainless Steel with epoxy powder coating gunmetal grey colour. Seat panel in self-supporting decorative HPL plastic laminate. Seat and backrest cushions padded with open-cell structure polyurethane foam DRYFEEL S and covered with fibre for outdoor, coated with waterproof fabric protection. Upholstery with outdoor fabrics only, fully removable by zippers. Both version woven with a hypoallergenic, recyclable, eco-friendly tubular, suitable both for indoor and outdoor, in colours in collection. Seat depth: 45cm.

## Weaving

Black Tubular (In-Outdoor)

Green Tubu (In-Outdoo

Greige Tubular (In-Outdoor)