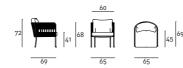

tainless Steel with epoxy powder coating gunmetal grey colour. Seat panel in self-supporting decorative HPL plastic laminate. Seat and backrest cushions padded with open-cell structure polyurethane foam DRYFEEL S and covered with fibre for outdoor, coated with waterproof fabric protection. Upholstery with outdoor fabrics only, fully removable by zippers. Both version woven with a hypoallergenic, recyclable, eco-friendly tubular, suitable both for indoor and outdoor, in colours in collection. Seat depth: 45cm.

## Structure



Steel with Gunmetal Grey Coating (In-Outdoor)



Steel with Chromed-Plated Finish (Indoor)



Stainless Steel with Matt Satin Finish (In-Outdoor)

## Weaving



Black Tubular (In-Outdoor)



Green Tubu (In-Outdoo



Greige Tubular (In-Outdoor)

## Technical Drawings