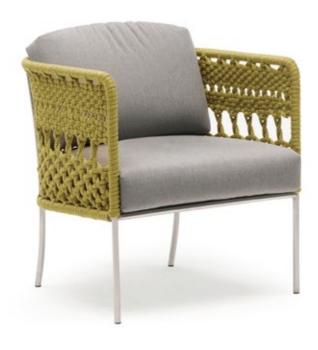

## TOMBOLO (INDOOR + OUTDOOR)

design Piero Lissoni - ready made by Studio UN pizzo

Armchair available for indoor and outdoor.

Indoor version: frame in tubular steel with chromed finish or with epoxy powder coating gunmetal grey color or in AISI 316 Stainless Steel matt satin-finish. Seat panel in lacquered steel with epoxy powder coating, padded in polyurethane foam (for chromed and lacquered versions) or in selfsupporting decorative HPL plastic laminate (for AISI 316 Stainless Steel version). Seat cushion in differentiated density polyurethane foam, covered with acrylic fibre layers.

Backrest cushion in preformed polyurethane foam covered with acrylic fibre layers. Fabric or leather upholstery, both fully removable by zippers, after unscrewing the seat panel from the frame (for chrome and lacquered version).

Outdoor version: tubular steel frame in AISI 316 Stainless Steel with matt satin-finish or AISI 316 Stainless Steel with epoxy powder coating gunmetal grey colour. Seat panel in self-supporting decorative HPL plastic laminate. Seat and backrest cushions padded with open-cell structure polyurethane foam DRYFEEL S and covered with fibre for outdoor, coated with waterproof fabric protection. Upholstery with outdoor fabrics only, fully removable by zippers. Both version woven with a hypoallergenic, recyclable, eco-friendly tubular, suitable both for indoor and outdoor, in colours in collection. Seat depth: 45cm.