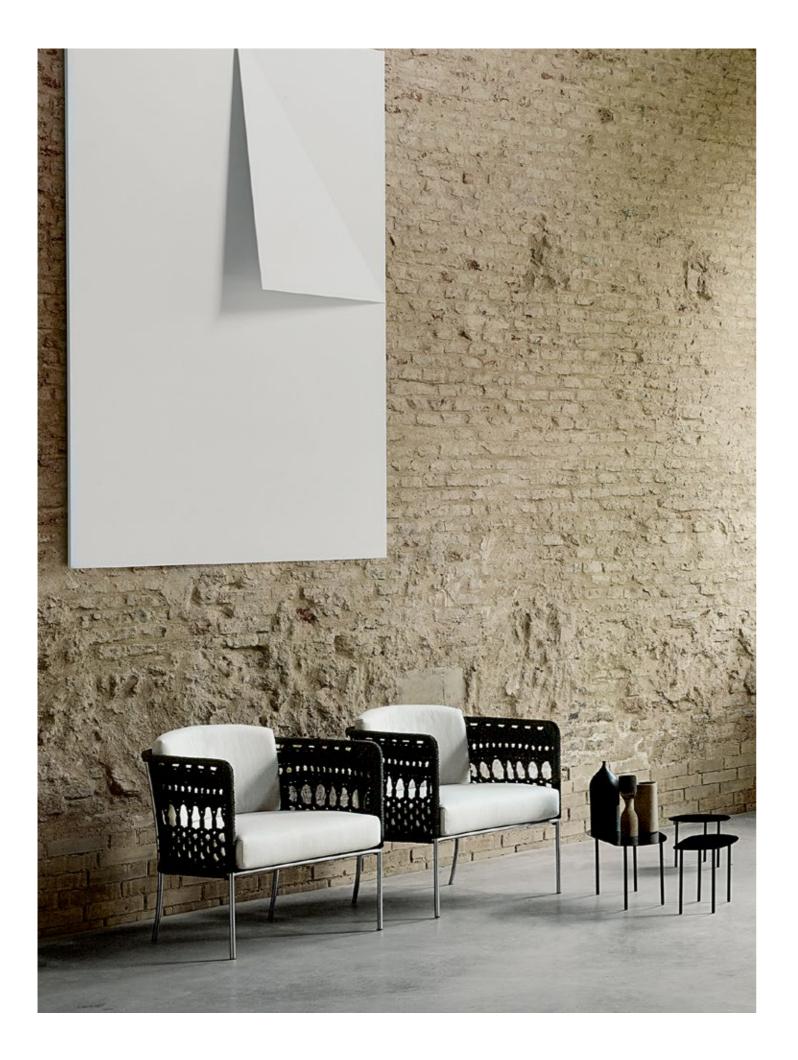

## TOMBOLO (INDOOR + OUTDOOR)

design Piero Lissoni - ready made by Studio UN pizzo

Armchair available for indoor and outdoor.

Indoor version: frame in tubular steel with chromed finish or with epoxy powder coating gunmetal grey color or in AISI 316 Stainless Steel matt satin-finish. Seat panel in lacquered steel with epoxy powder coating, padded in polyurethane foam (for chromed and lacquered versions) or in selfsupporting decorative HPL plastic laminate (for AISI 316 Stainless Steel version). Seat cushion in differentiated density polyurethane foam, covered with acrylic fibre layers.

Backrest cushion in preformed polyurethane foam covered with acrylic fibre layers. Fabric or leather upholstery, both fully removable by zippers, after unscrewing the seat panel from the frame (for chrome and lacquered version).

Outdoor version: tubular steel frame in AISI 316 Stainless Steel with matt satin-finish or AISI 316 Stainless Steel with epoxy powder coating gunmetal grey colour. Seat panel in self-supporting decorative HPL plastic laminate. Seat and backrest cushions padded with open-cell structure polyurethane foam DRYFEEL S and covered with fibre for outdoor, coated with waterproof fabric protection. Upholstery with outdoor fabrics only, fully removable by zippers. Both version woven with a hypoallergenic, recyclable, eco-friendly tubular, suitable both for indoor and outdoor, in colours in collection. Seat depth: 45cm.