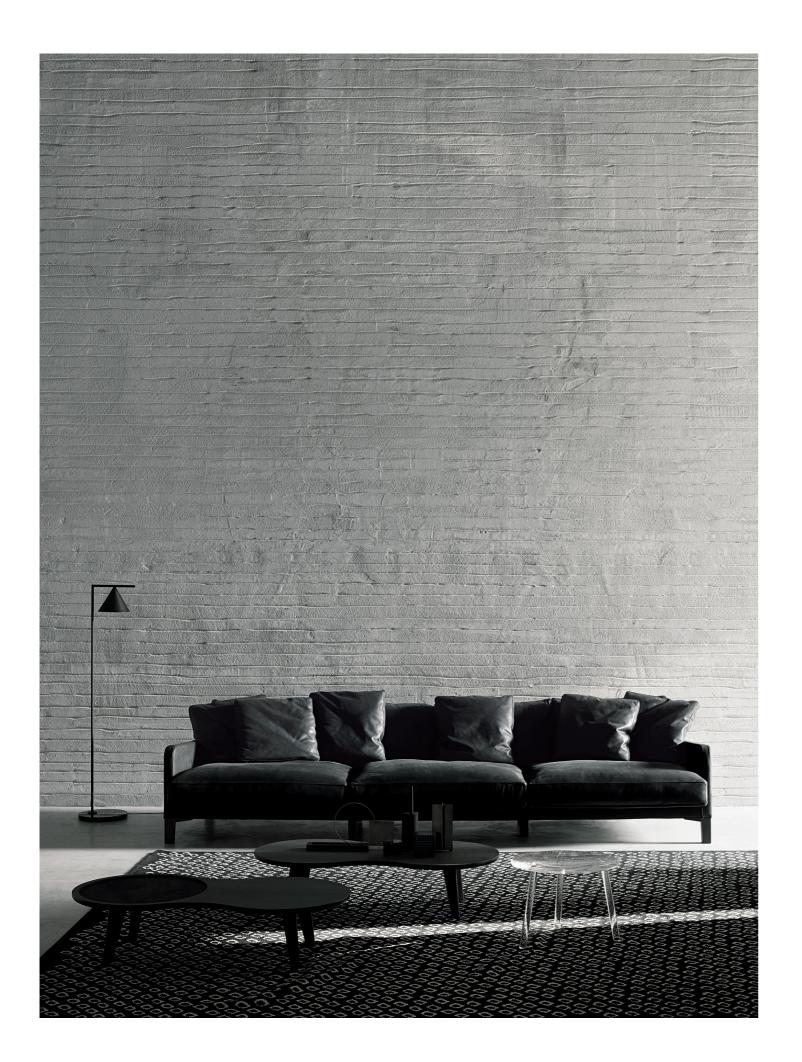

## DUMAS - DUMAS XL

design Piero Lissoni

Armchiars and sofas with backrest frame in double-paneled fir-wood; armrest and seat frame in multilayer poplar wood, padded in polyurethane foam coated with a covering in needle punched, resinated, non-woven polyester fiber, bonded onto a polyamide velveeten backing. For sofas only, on the front part of the seat frame is secured an aluminum extrusion thickness 3mm shaped per specific design, covered in 100% polyether thermally bonded onto a polyamide velveteen backing. Seat chassis, inserted into the base, in fir-wood for the armchairs and in 40x30mm tubular steel with epoxy powder coating for sofas; both are sprung with coated rubber elastic straps and with padding in polyurethane foam covered in 100% polyether thermally bonded onto a polyamide velveteen backing. Seat cushions in prewashed and sterilized goose down, stitched into separate compartments, with a differentiated density polyurethane foam and Visco-soft insert; covering in needle punched, resinated, nonwoven polyester fiber, bonded onto a polyamide velveteen backing.

Backrest cushion in prewashed and sterilized goose down, stitched into separate compartments, with polyurethane foam insert.

Loose cushions in prewashed and sterilized goose down, stitched into separate compatments.

Tubular steel feet  $\varnothing 30$ mm for sofas and armchair and  $\varnothing 22$ mm for easychair, joined by a bracket, with burnish epoxy powder coating with black PVC tips; or feet in solid wood veneered Stone Oak®, with acrylic water-based finish, footprint 50x50mm section for sofas and armchair, and 40x40mm for easy chair, screwed to a tubular steel bracket with matt black epoxy powder coating.

Fabric or leather upholstery; the fabric version only is fully removable by zippers and Velcro fastenings.

Seat depth: Easychair 50cm;

Armchair 61cm; Sofa 72-92cm.