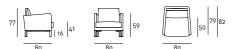

Fabric or leather upholstery; the fabric version only is fully removable by zippers and Velcro fastenings.

Seat depth: Easychair 50cm;

Armchair 61cm; Sofa 72-92cm.

## Technical Drawings Easychair

Armchair

Sofa

Dumas XL

Loose Cushion