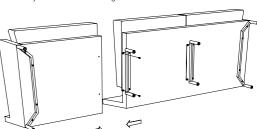

## Notes

Tubular steel feet.

Solid wood feet

For dimensions cm. 280/325, in both depth 102/122cm, on request the sofa can be supplied in two parts (always as shown in the drawing below).