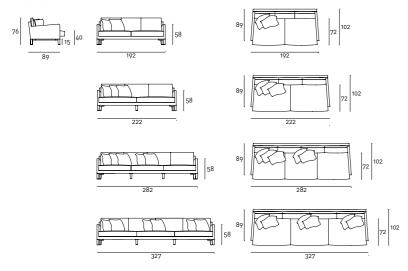

Fabric or leather upholstery; the fabric version only is fully removable by zippers and Velcro fastenings.

Seat depth: Easychair 50cm;

Armchair 61cm; Sofa 72-92cm.

## Notes

Tubular steel feet.

Solid wood feet

For dimensions cm. 280/325, in both depth 102/122cm, on request the sofa can be supplied in two parts (always as shown in the drawing below).

## Technical Drawings Easychair

Armchair

Sofa

Dumas XL

Loose Cushion