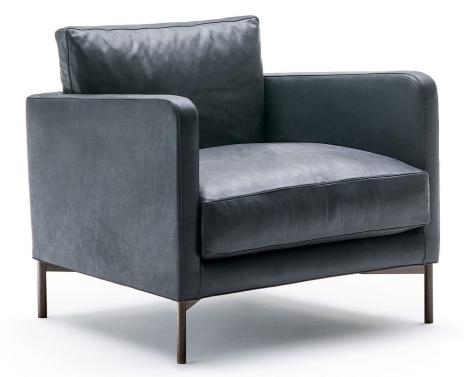

## DUMAS - DUMAS XL

design Piero Lissoni

Armchiars and sofas with backrest frame in double-paneled fir-wood; armrest and seat frame in multilayer poplar wood, padded in polyurethane foam coated with a covering in needle punched, resinated, non-woven polyester fiber, bonded onto a polyamide velveeten backing. For sofas only, on the front part of the seat frame is secured an aluminum extrusion thickness 3mm shaped per specific design, covered in 100% polyether thermally bonded onto a polyamide velveteen backing. Seat chassis, inserted into the base, in fir-wood for the armchairs and in 40x30mm tubular steel with epoxy powder coating for sofas; both are sprung with coated rubber elastic straps and with padding in polyurethane foam covered in 100% polyether thermally bonded onto a polyamide velveteen backing. Seat cushions in prewashed and sterilized goose down, stitched into separate compartments, with a differentiated density polyurethane foam and Visco-soft insert; covering in needle punched, resinated, nonwoven polyester fiber, bonded onto a polyamide velveteen backing.

Tubular steel feet  $\varnothing 30$ mm for sofas and armchair and  $\varnothing 22$ mm for easychair, joined by a bracket, with burnish epoxy powder coating with black PVC tips; or feet in solid wood veneered Stone Oak®, with acrylic water-based finish, footprint 50x50mm section for sofas and armchair, and 40x40mm for easy chair, screwed to a tubular steel bracket with matt black epoxy powder coating.

Fabric or leather upholstery; the fabric version only is fully removable by zippers and Velcro fastenings.

Seat depth: Easychair 50cm;

Armchair 61cm; Sofa 72-92cm.