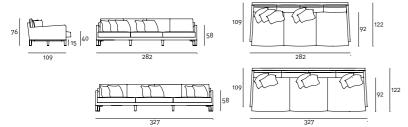

Fabric or leather upholstery; the fabric version only is fully removable by zippers and Velcro fastenings.

Seat depth: Easychair 50cm;

Armchair 61cm; Sofa 72-92cm.

## Notes

Tubular steel feet.

Solid wood feet

For dimensions cm. 280/325, in both depth 102/122cm, on request the sofa can be supplied in two parts (always as shown in the drawing below).

## Technical Drawings Easychair

Armchair

Sofa

Dumas XL

Loose Cushion