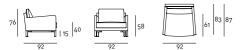

Fabric or leather upholstery; the fabric version only is fully removable by zippers and Velcro fastenings.

Seat depth: Easychair 50cm;

Armchair 61cm; Sofa 72-92cm.

## Technical Drawings Easychair

Armchair

Sofa

Dumas XL

Loose Cushion