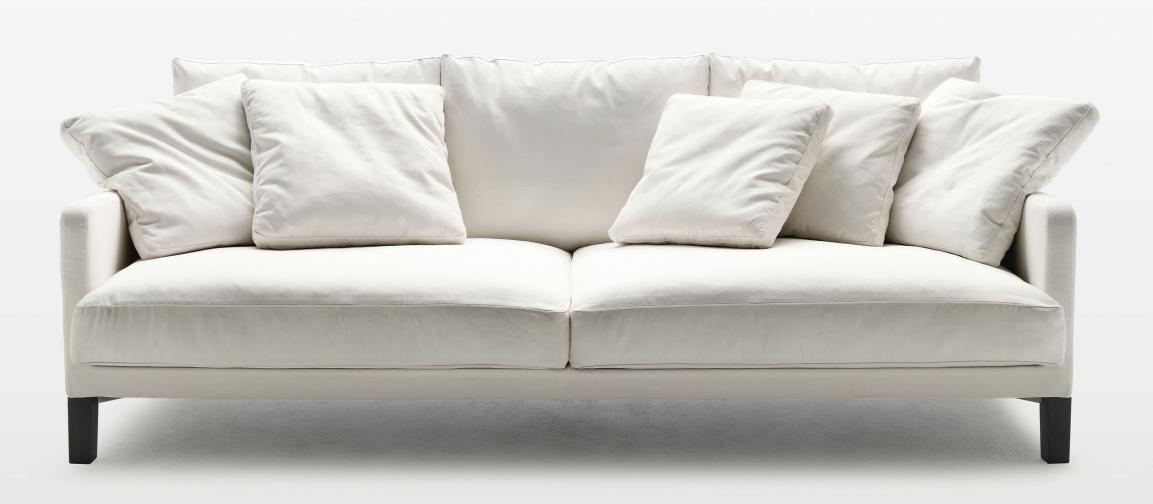

## DUMAS - DUMAS XL

design Piero Lissoni

Armchiars and sofas with backrest frame in double-paneled fir-wood; armrest and seat frame in multilayer poplar wood, padded in polyurethane foam coated with a covering in needle punched, resinated, non-woven polyester fiber, bonded onto a polyamide velveeten backing. For sofas only, on the front part of the seat frame is secured an aluminum extrusion thickness 3mm shaped per specific design, covered in 100% polyether thermally bonded onto a polyamide velveteen backing. Seat chassis, inserted into the base, in fir-wood for the armchairs and in 40x30mm tubular steel with epoxy powder coating for sofas; both are sprung with coated rubber elastic straps and with padding in polyurethane foam covered in 100% polyether thermally bonded onto a polyamide velveteen backing. Seat cushions in prewashed and sterilized goose down, stitched into separate compartments, with a differentiated density polyurethane foam and Visco-soft insert; covering in needle punched, resinated, nonwoven polyester fiber, bonded onto a polyamide velveteen backing.

Backrest cushion in prewashed and sterilized goose down, stitched into separate compartments, with polyurethane foam insert.

Loose cushions in prewashed and sterilized goose down, stitched into separate compatments.

Fabric or leather upholstery; the fabric version only is fully removable by zippers and Velcro fastenings.

Seat depth: Easychair 50cm;

Armchair 61cm; Sofa 72-92cm.